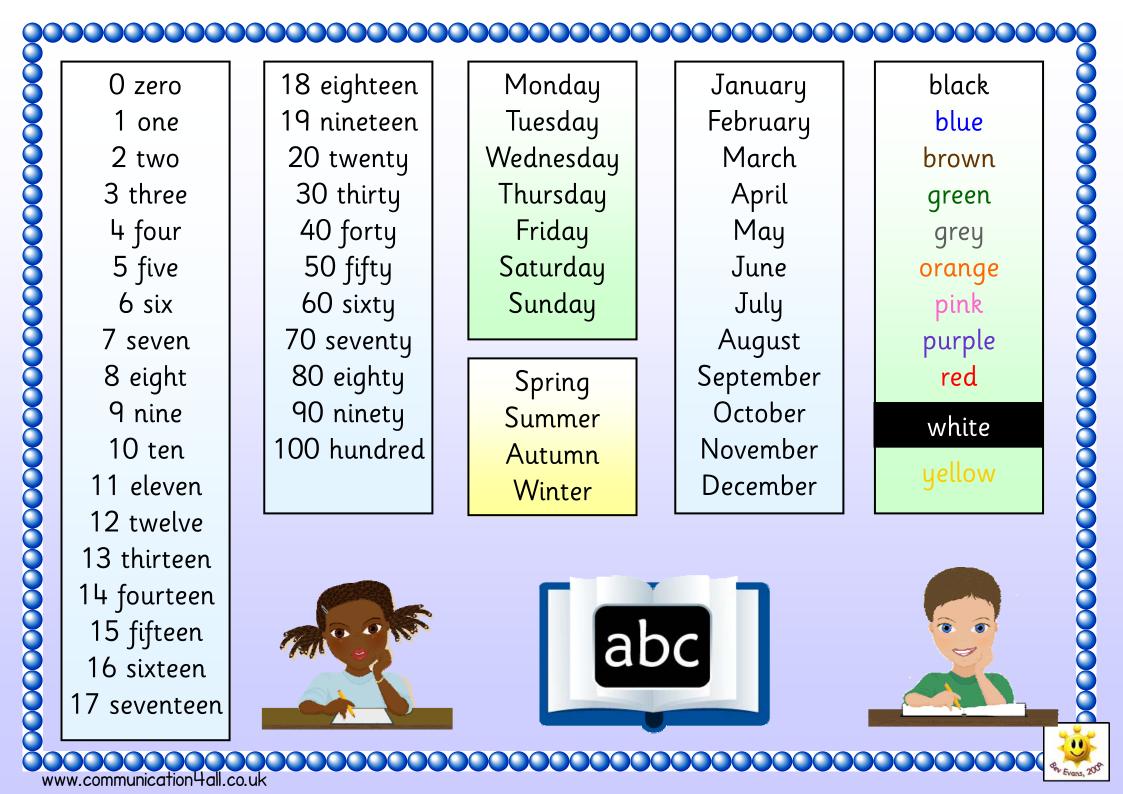

|  | look<br>looked<br>made<br>make<br>me<br>mum      |  | put<br>said<br>saw<br>see<br>she<br>so |                                                                   |    | yes<br>you<br>your                                 |              |
| 30 | by                                                 | every                                            | house                                                                                     |  | my                                               |  | some                                   |                                                                   |    |                                                    | Rev Every 20 |

www.communication4all.co.uk