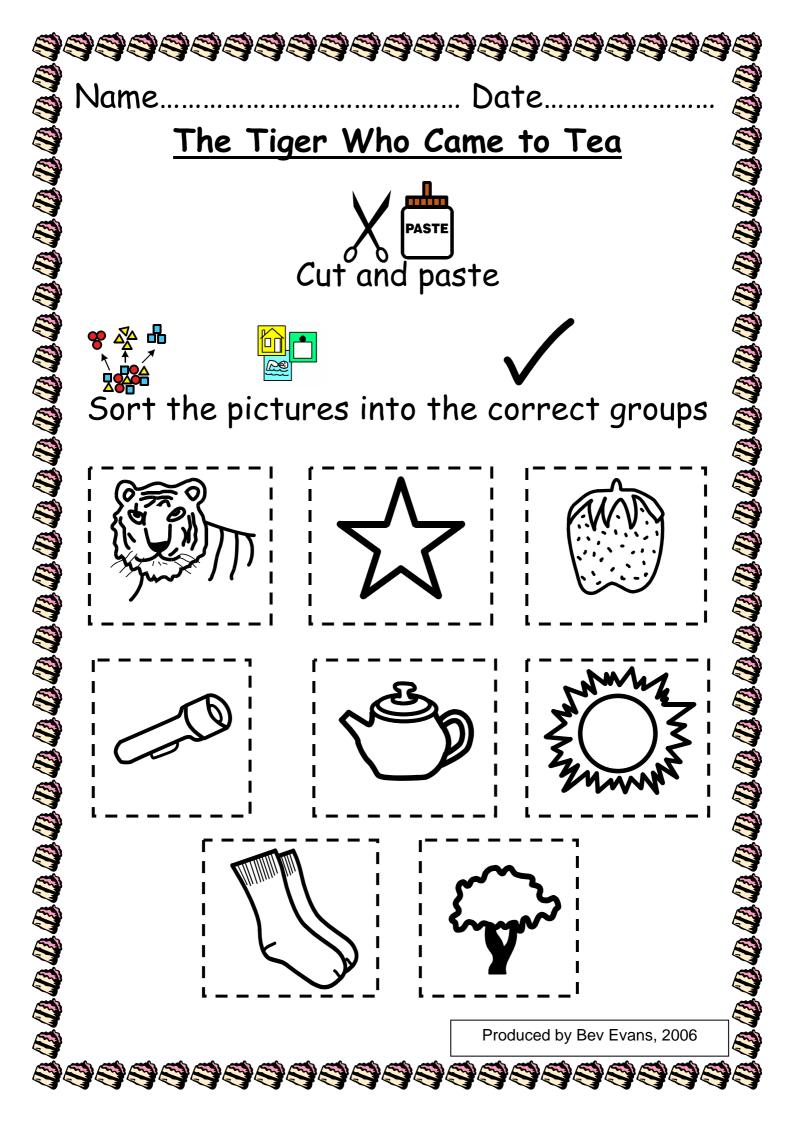

| Name                                                                 |
|----------------------------------------------------------------------|
| Things beginning with 's'  Sort the pictures into the correct groups |
| Things beginning with 's'  Sort the pictures into the correct groups |
| Sort the pictures into the correct groups                            |
| Sort the pictures into the correct groups                            |
|                                                                      |
|                                                                      |
|                                                                      |
|                                                                      |
|                                                                      |
|                                                                      |
|                                                                      |
|                                                                      |
|                                                                      |
|                                                                      |
|                                                                      |
|                                                                      |
|                                                                      |
| Produced by Bev Evans, 2006                                          |
| 1                                                                    |