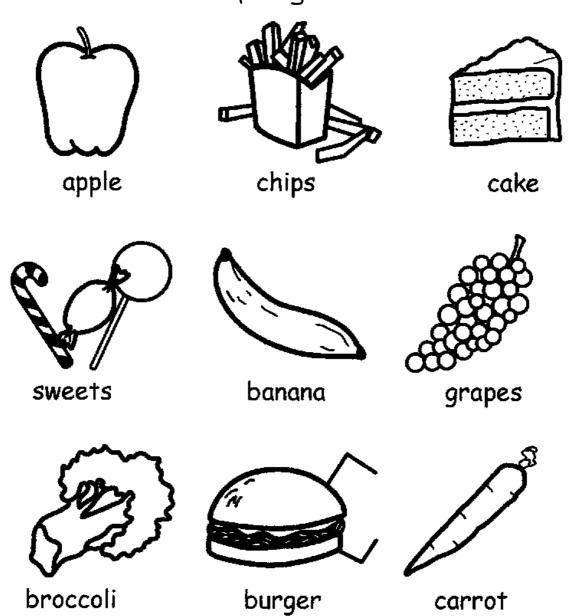

Class.....

**Healthy Foods** 

Draw a circle around the foods that are good for you.

Now, colour in the good foods.

| Name | Date          |
|------|---------------|
|      | Healthu Foods |

These foods are good for you

These foods are bad for you