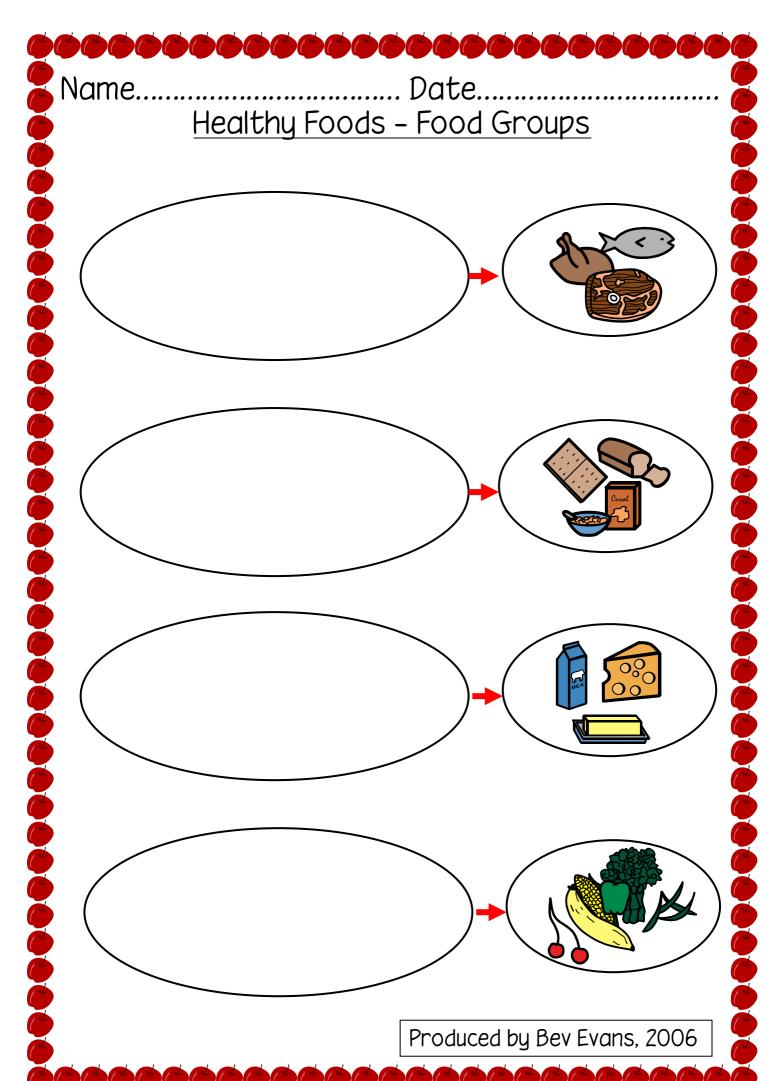

# Food Groups

## Cut and Paste

Name Date. Healthy Eating <u>Cut and Paste</u> Fruits and Meat, fish and vegetables proteins Bread, potatoes give us energy. and other carbohydrates

| Name | Date                |
|------|---------------------|
| •    | Tupes of Vegetables |