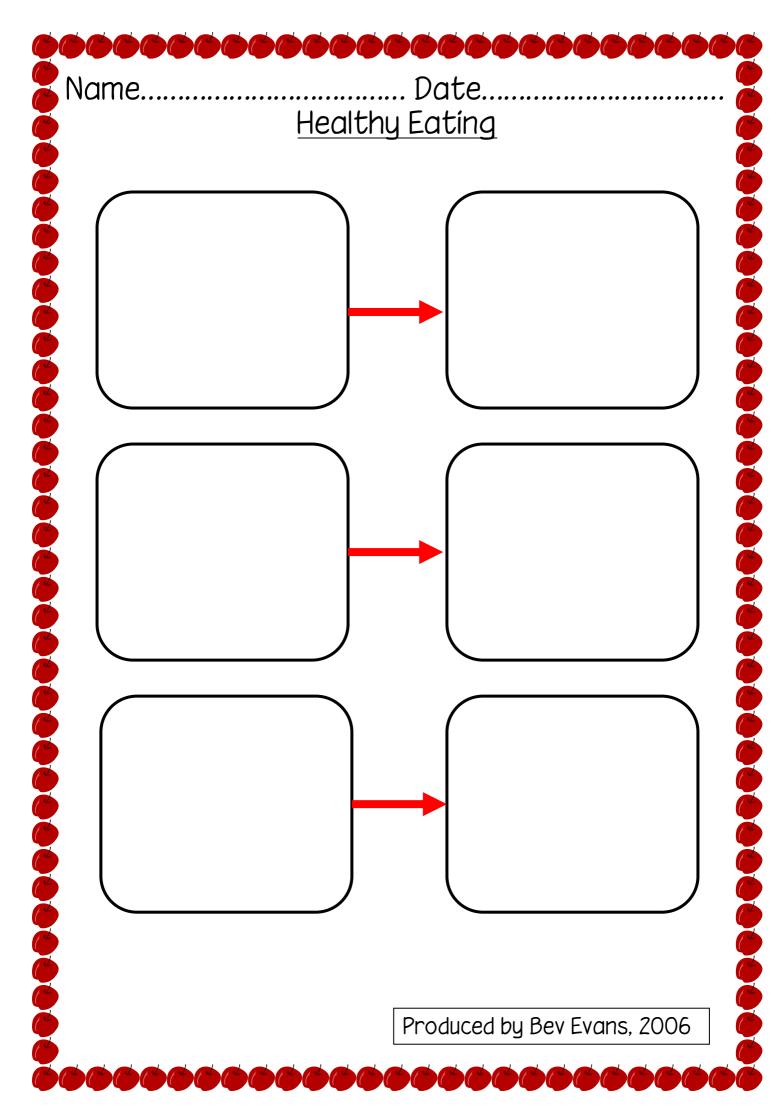

## Cut and Paste

Name Date. Healthy Eating <u>Cut and Paste</u> Fruits and Meat, fish and vegetables proteins Bread, potatoes give us energy. and other carbohydrates

| Name | Date                |
|------|---------------------|
| •    | Tupes of Vegetables |