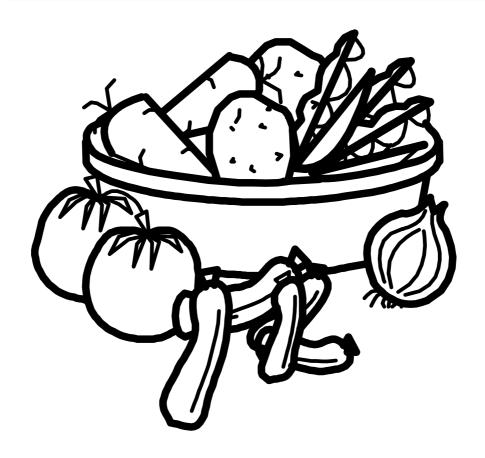

# My an Easima

# Healthy Eating

Workbook



| Name | • • • • • • • • • | • • • • • • • • • • • | • • • • • • • • • • • • • • • • • • • • |
|------|-------------------|-----------------------|-----------------------------------------|
|      |                   |                       |                                         |

Class.....

**Healthy Foods** 

Draw a circle around the foods that are good for you.



Now, colour in the good foods.

| Name | Date          |
|------|---------------|
|      | Healthu Foods |



These foods are good for you



These foods are bad for you

### Healthy Foods



### Cut and Paste



























Name...... Date.....

# Food Groups



## Cut and Paste

































Name Date. Healthy Eating <u>Cut and Paste</u> Fruits and Meat, fish and vegetables proteins Brea