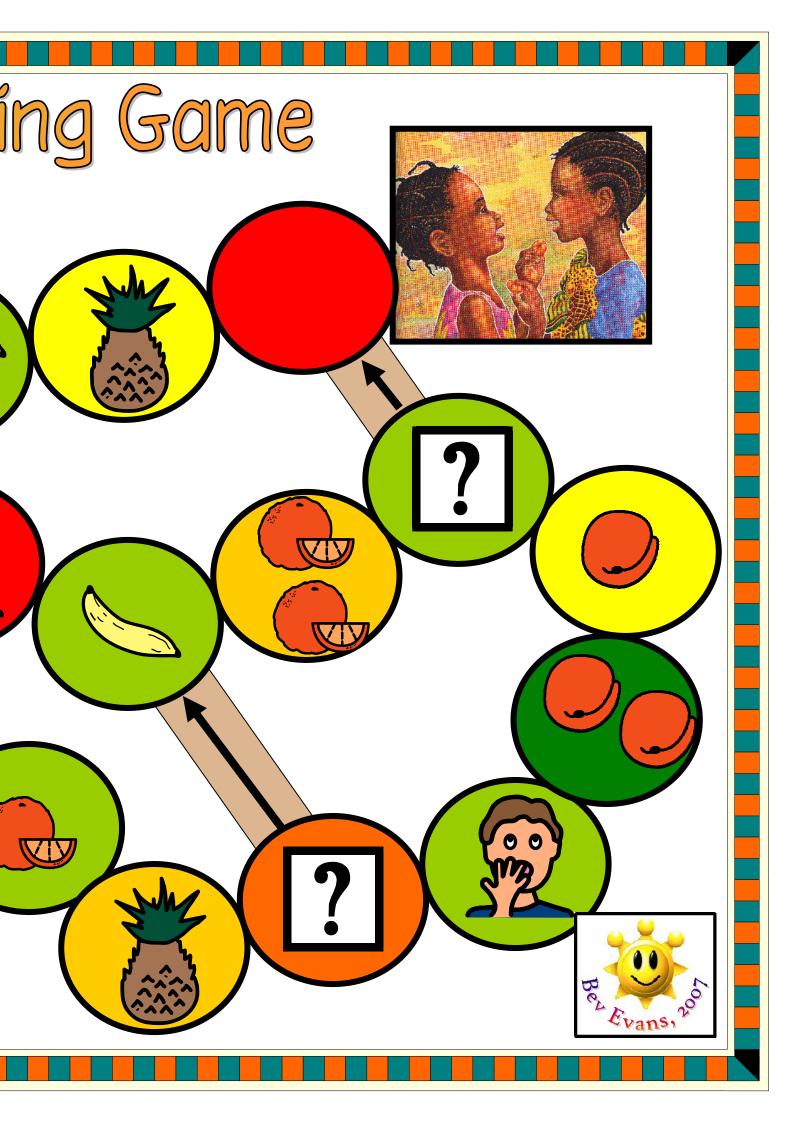

## Print off a set of fruit for each player

| Name                                                              | eDate  |        |           |       |  |
|-------------------------------------------------------------------|--------|--------|-----------|-------|--|
| <u>Handa's Data Handling</u>                                      |        |        |           |       |  |
| Fill in the graph to show the fruit you collected during the game |        |        |           |       |  |
| 5                                                                 |        |        |           |       |  |
| 3                                                                 |        |        |           |       |  |
| 2                                                                 |        |        |           |       |  |
|                                                                   | banana | orange | pineapple | guava |  |
| 1. Which player collected the most                                |        |        |           |       |  |
| a)Bananas? b) Pineapples?                                         |        |        |           |       |  |
| 2.Which player collected the least                                |        |        |           |       |  |
| a)Oranges? b) Guavas?                                             |        |        |           |       |  |
| 3. Which player collected                                         |        |        |           |       |  |
| a) The most fruit?                                                |        |        |           |       |  |
| b) The least fruit?                                               |        |        |           |       |  |