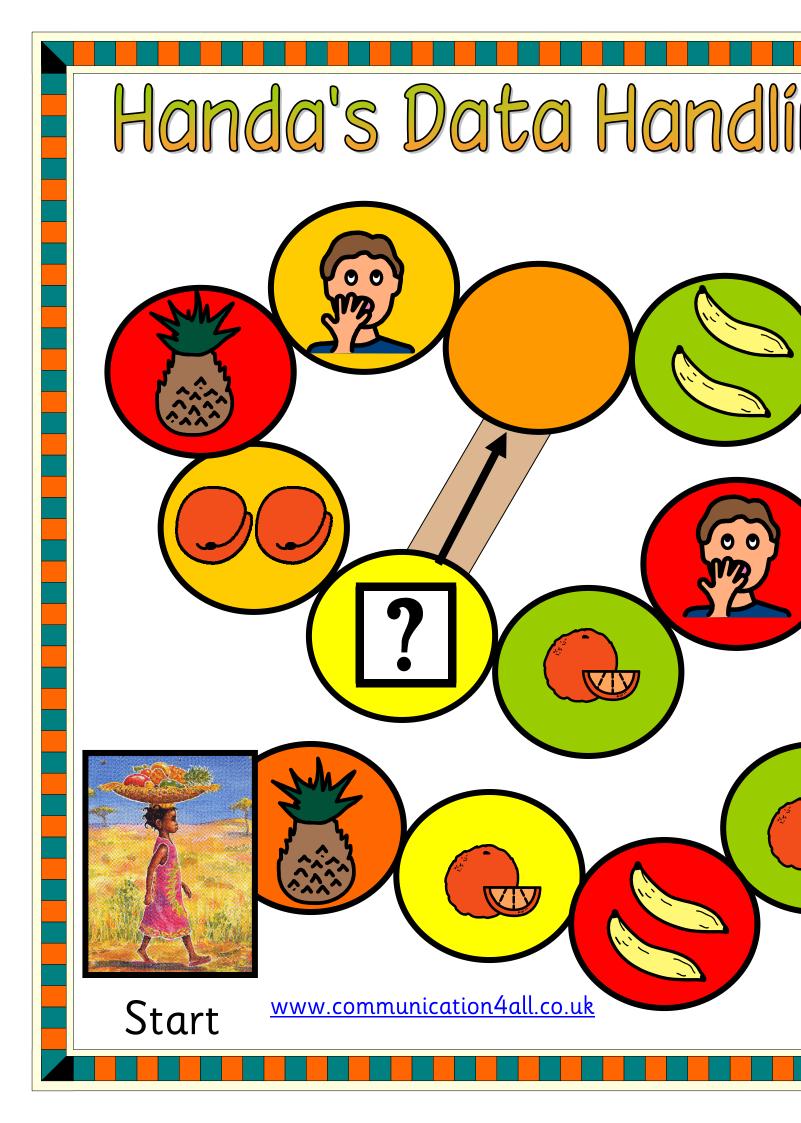

## Print off a set of fruit for each player

| Name                                                              | eDate  |        |           |       |  |
|-------------------------------------------------------------------|--------|--------|-----------|-------|--|
| <u>Handa's Data Handling</u>                                      |        |        |           |       |  |
| Fill in the graph to show the fruit you collected during the game |        |        |           |       |  |
| 5                                                                 |        |        |           |       |  |
| 3                                                                 |        |        |           |       |  |
| 2                                                                 |        |        |           |       |  |
|                                                                   | banana | orange | pineapple | guava |  |
| 1. Which player collected the most                                |        |        |           |       |  |
| a)Bananas? b) Pineapples?                                         |        |        |           |       |  |
| 2.Which player collected the least                                |        |        |           |       |  |
| a)Oranges? b) Guavas?                                             |        |        |           |       |  |
| 3. Which player collected                                         |        |        |           |       |  |
| a) The most fruit?                                                |        |        |           |       |  |
| b) The least fruit?                                               |        |        |           |       |  |